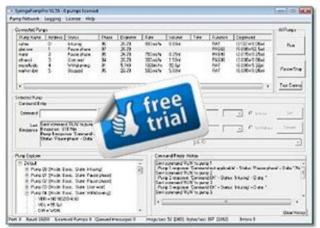

## Syringe Pump Pro Syringe pump control software

## Control programmable infusion syringe pumps including microfluidic, peristaltic and OEM models

SyringePumpPro is an easy to use computer interface for programmable syringe pumps. It permits faster programming and operation of one or more pumps. You can create pump programs and upload them to your pumps.

Experience friendly effective software support like never before.

- Synchronously start and stop multiple pumps
- Configure and control multi-pump protocols
- Eliminates hours of manual pump operation
- Monitor pump parameters
- Upload pump programs
- End front panel button mashing
- OEM Pump? No Keypad?
- Send commands to one or many pumps
- No more re-typing of commands in terminal software
- Quick and easy to use interface for communicating with your pumps